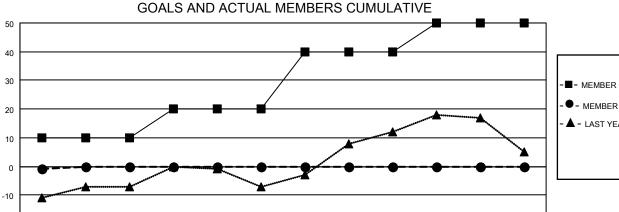

## GOALS AND ACTUAL NEW CLUBS CUMULATIVE

| -■- MEMBER GROWTH NET GOAL        |
|-----------------------------------|
| - ● - MEMBER GROWTH ACTUAL        |
| - ▲ - LAST YEAR MEMBERSHIP ACTUAL |
|                                   |